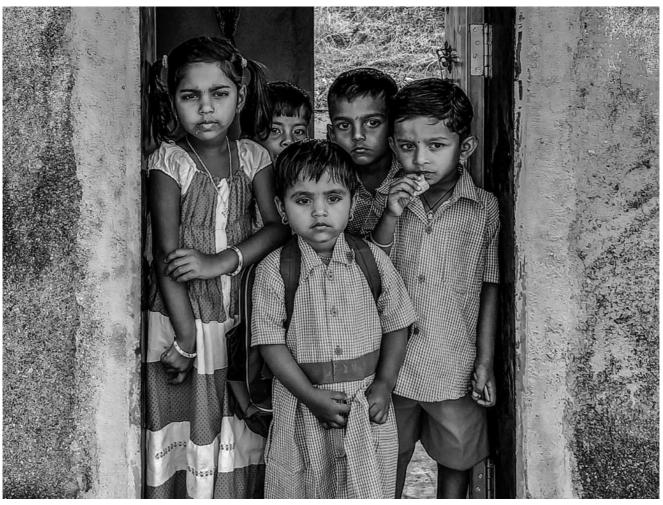

CERTIFICATE - INTO THE WOODS by NARENDRA KUMAR PANDEY (PRAYAGRAJ)

**CERTIFICATE - JACKFRUIT LEAF by ASHLESHA KUVALEKAR (THANE)** 

**CERTIFICATE - LIGHT AND SHADE by SANJEEV KUMAR YADAV (DEHRADUN)** 

**CERTIFICATE - LOAD OF EDUCATION by SANDIPANI CHATTOPADHYAY (KOLKATA)** 