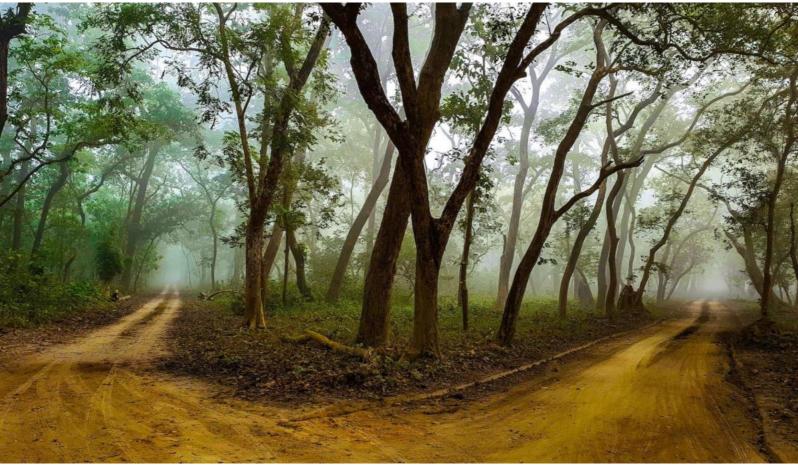

CERTIFICATE - INTO THE WOODS by NARENDRA KUMAR PANDEY (PRAYAGRAJ)

**CERTIFICATE - JACKFRUIT LEAF by ASHLESHA KUVALEKAR (THANE)** 

**CERTIFICATE - LIGHT AND SHADE by SANJEEV KUMAR YADAV (DEHRADUN)** 

**CERTIFICATE - LOAD OF EDUCATION by SANDIPANI CHATTOPADHYAY (KOLKATA)** 