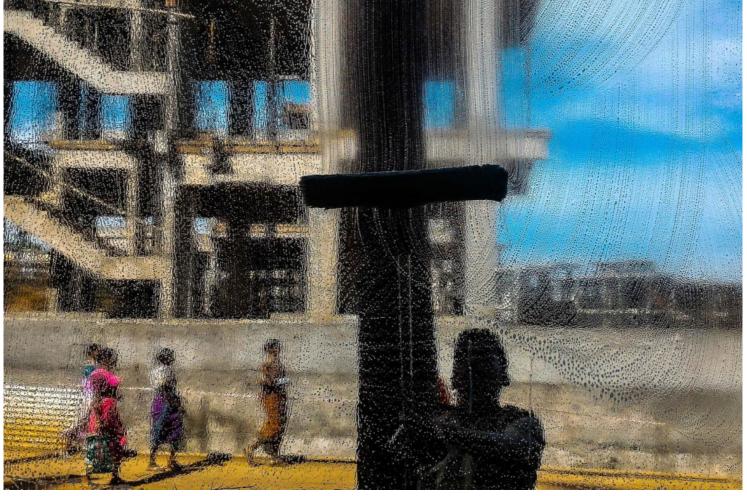

**CERTIFICATE - GLASS PAINTING BY SOAP WATER by ABHISHEK PARDESHI (PUNE)** 

**CERTIFICATE - IMG\_0913 by LUCKY JAISWAL (PUNE)** 

CERTIFICATE - IMG\_20191117\_113626-02 by OMKAR SAKPAL (DADAR, MUMBAI)

**CERTIFICATE - INNOCENCE by SUYASH MHATRE (THANE)** 