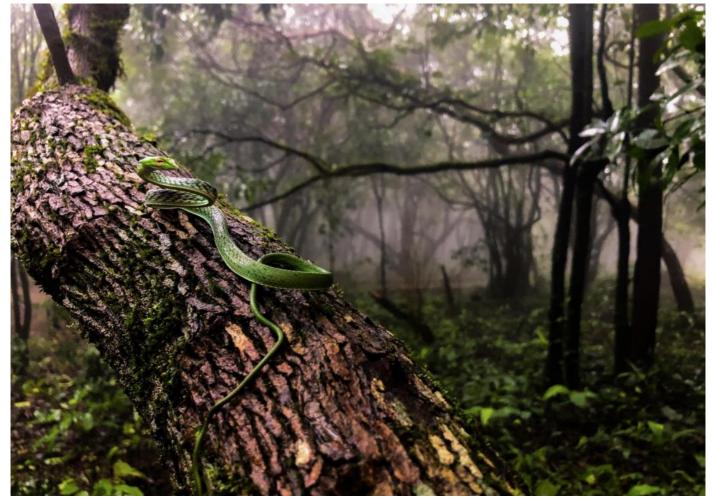

CERTIFICATE - INTO THE WOODS by NARENDRA KUMAR PANDEY (PRAYAGRAJ)

**CERTIFICATE - JACKFRUIT LEAF by ASHLESHA KUVALEKAR (THANE)** 

**CERTIFICATE - LIGHT AND SHADE by SANJEEV KUMAR YADAV (DEHRADUN)** 

**CERTIFICATE - LOAD OF EDUCATION by SANDIPANI CHATTOPADHYAY (KOLKATA)** 