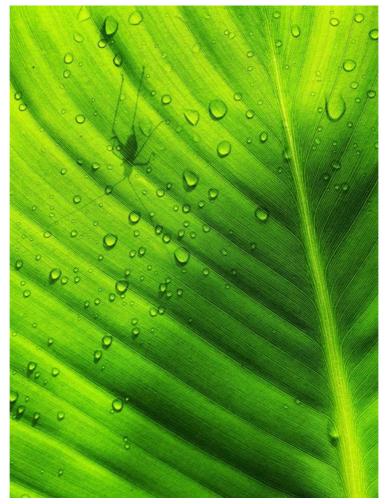

CERTIFICATE - INTO THE WOODS by NARENDRA KUMAR PANDEY (PRAYAGRAJ)

**CERTIFICATE - JACKFRUIT LEAF by ASHLESHA KUVALEKAR (THANE)** 

**CERTIFICATE - LIGHT AND SHADE by SANJEEV KUMAR YADAV (DEHRADUN)** 

**CERTIFICATE - LOAD OF EDUCATION by SANDIPANI CHATTOPADHYAY (KOLKATA)** 